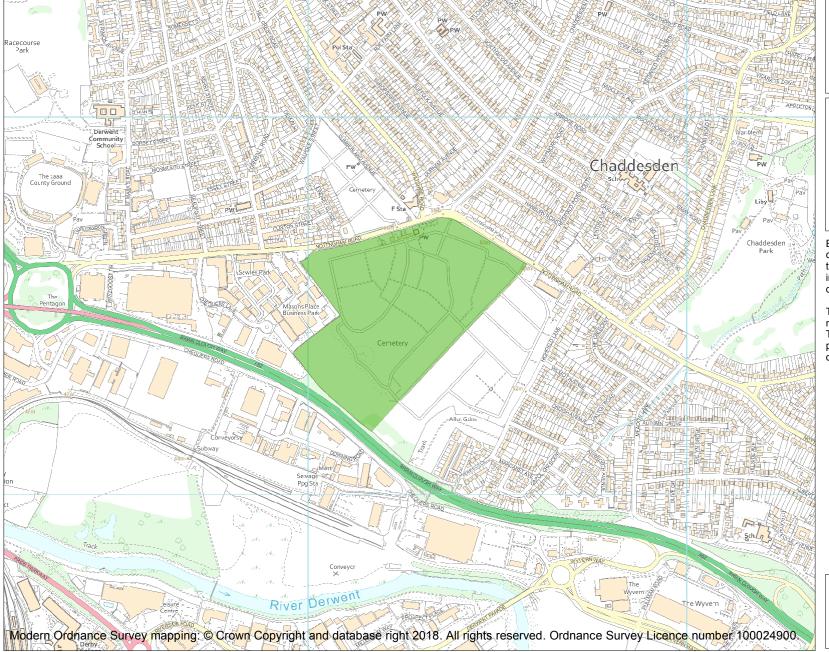

This is an A4 sized map and should be printed full size at A4 with no page scaling set.

Name: NOTTINGHAM ROAD CEMETERY

**Heritage Category:** 

Park and Garden

List Entry No: 1001610

Grade:

County:

District: City of Derby

Parish: Non Civil Parish

Each official record of a registered garden or other land contains a map. The map here has been translated from the official map and that process may have introduced inaccuracies. Copies of maps that form part of the official record can be obtained from Historic England.

This map was delivered electronically and when printed may not be to scale and may be subject to distortions. The map and grid references are for identification purposes only and must be read in conjunction with other information in the record.

**List Entry NGR:** SK 37269 36494

**Map Scale:** 1:10000

Print Date: 25 August 2024

HistoricEngland.org.uk